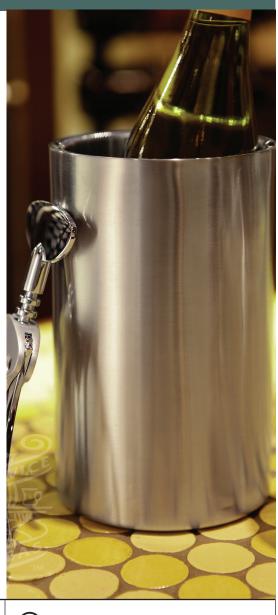

### **CLASSY PRESENTATION**

Raise the bar with our **Stainless Steel Wine Chillers**. Constructed with double-wall insulation, eliminating condensation on the outside of the chiller, so it can be left on the table for customers and guests—even in warm, outdoor settings.

## **FEATURES**

- Fits 4" diameter wine bottles
- Double-wall insulation