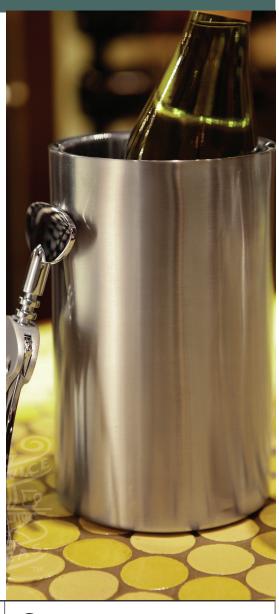

### **CLASSY STAINLESS STEEL**

Raise the bar with our **Stainless Steel Wine Chiller**. Constructed with double-wall insulation, eliminating condensation on the outside of the chiller, so it can be left on the table for customers and guests—even in warm, outdoor settings.

### **FEATURES**

- Fits 4" diameter wine bottles
- Double-wall insulation