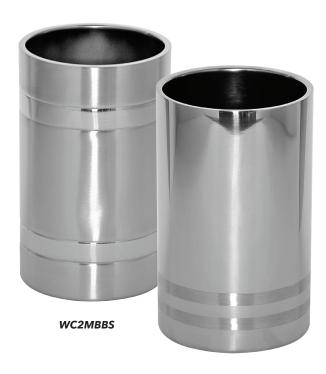

WC2LBPS

### **WINE CHILLER**

Item Description

**WC2LBPS** Wine Chiller Polished w/ Brushed Bands

4.75" X 4.75" X 7.75"

**WC2MBBS** Wine Chiller Brushed w/ Polished Bands

4.75" X 4.75" X 7.75"

## **FEATURES**

- Fits 4" diameter wine bottles
- Double-wall insulation