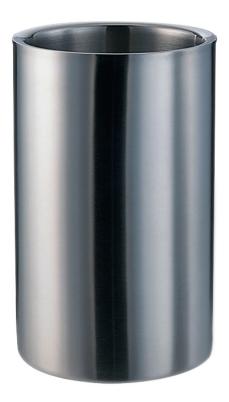

WC1

### **WINE CHILLER**

Item Description

**WC1** Wine Chiller Straight Shape

4.75" X 4.75" X 7.75"

### **FEATURES**

- Fits 4" diameter wine bottles
- Double-wall insulation