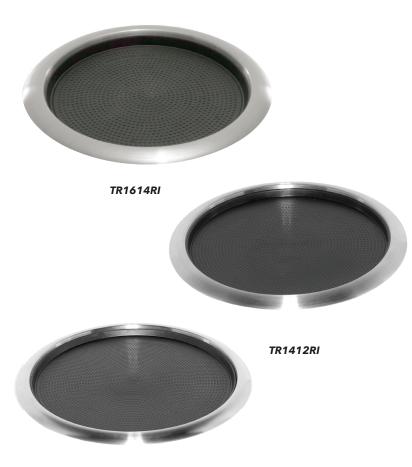

# Non-Slip Insert Trays

#### NEAT PRESENTATION AND NON-SLIP GRIP

The **Non-Slip Round Tray** with molded-in silicon is a great serving tool for bars and restaurants. Its rubber surface keeps glasses and plates from sliding during service and the rubber bottom keeps it from slipping from your hand. Trays are stackable for neat and organized storage. Constructed from 18/8 stainless steel and black silicone rubber.

#### NON-SLIP INSERT TRAYS

| ltem     | Description          |
|----------|----------------------|
| TR119RI  | Round Tray w/ Insert |
|          | 11" X 11" X 1"       |
|          | Inside: 9" X 9"      |
| TR1412RI | Round Tray w/ Insert |
|          | 14" X 14" X 1"       |
|          | Inside: 12" X 12"    |
| TR1614RI | Round Tray w/ Insert |
|          | 16" X 16" X 1"       |
|          | Inside: 14" X 14"    |

### 

- Removable non-slip rubber insert
- Stackable
- 18/8 stainless steel construction