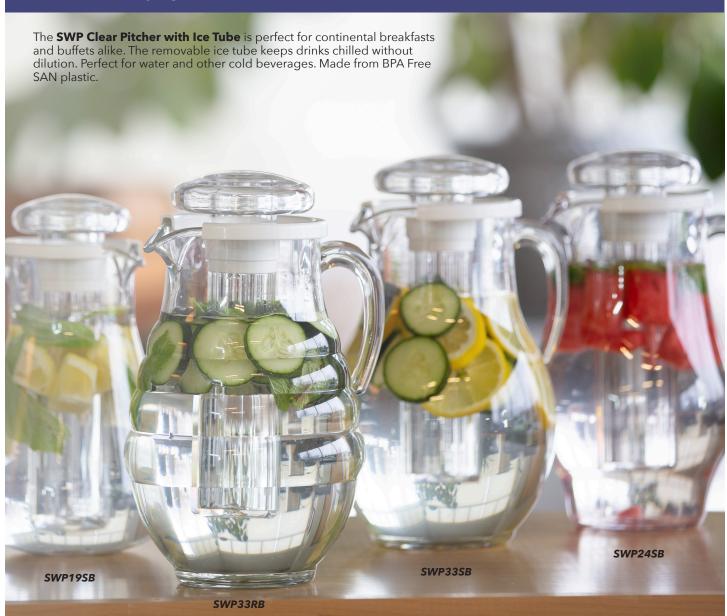

# **Ice Tube Pitchers**

#### **CLEAR PITCHERS**

Item SWP19SB

|         | 6" X 6.75" X 10.5"    |        |
|---------|-----------------------|--------|
| SWP24BS | 2.4 Liter (81.1 oz.)  | Bell   |
|         | 6.25" X 7.5" X 11.5"  |        |
| SWP33SB | 3.3 Liter (111.5 oz.) | Smooth |
|         | 6.75" X 7.75" X 11.5" |        |
| SWP33RB | 3 Liter (101.4 oz.)   | Ribbed |
|         | 6.75" X 7.75" X 11.5" |        |

Description

1.9 Liter (64.2 oz.)

## **FEATURES**

Body

Smooth

- Constructed from BPA free MS plastic
- Removable ice tube
- Infuser tubes available