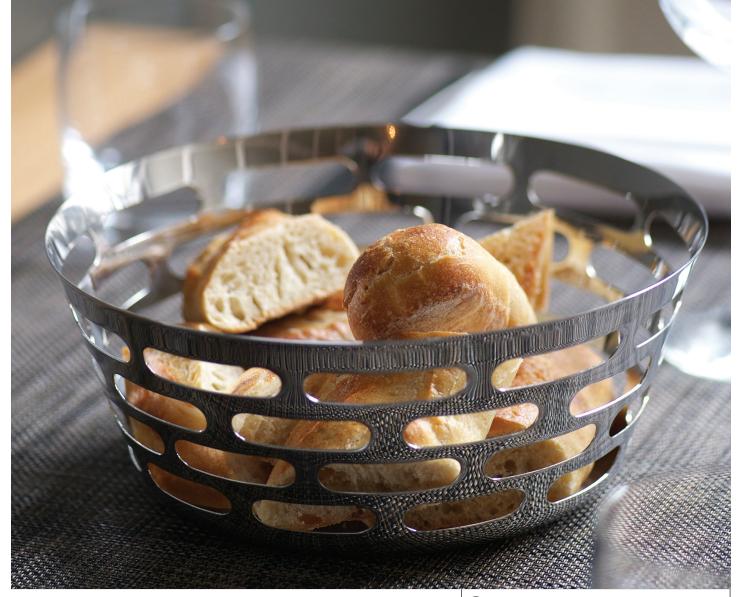

## Mod18 Bread Baskets

## **18/8 STAINLESS STEEL CONSTRUCTION**

Our contemporary **Bread Baskets** are made with heavy gauge stainless steel. The airy design allows you to view contents at the bottom of the baskets. Available in three sizes, and in wither brushed or polished finishes