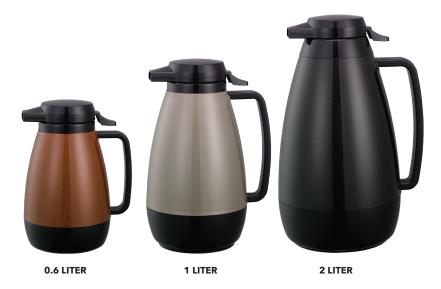

#### Description

**0.6 Liter (20 oz.)** 3.75" X 6" X 7.5"

**■** PB501BL **■** PB501CB **□** PB501MG

**1 Liter (33.8 oz.)** 4" X 6.25" X 9.25"

**■** PB101BL **■** PB101CB **□** PB101MG

**2 Liter (67.6 oz.)** 4.5" X 7" X 11"

■ PB421BL ■ PB421CB