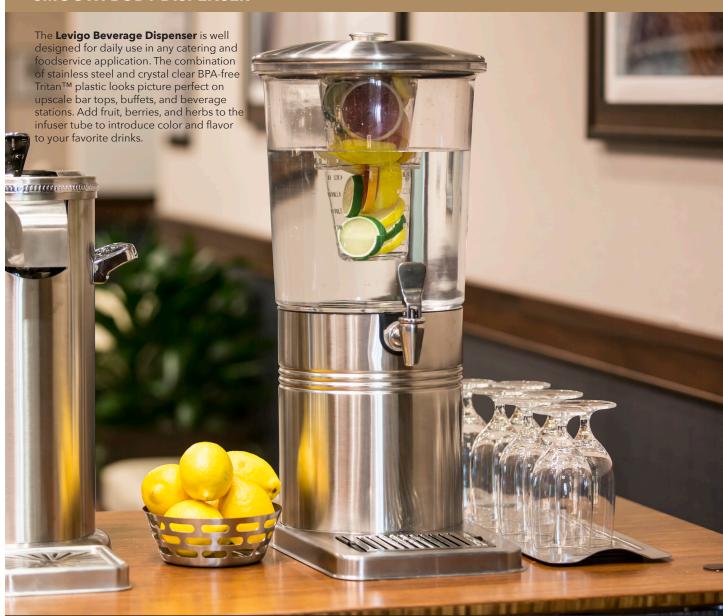

# **Levigo Beverage Dispenser**

## **FEATURES**

- Smooth cylindrical body sits atop a stainless steel base
- BPA-free Tritan™ plastic container is clear as glass
- Optional infuser tube for drink customization