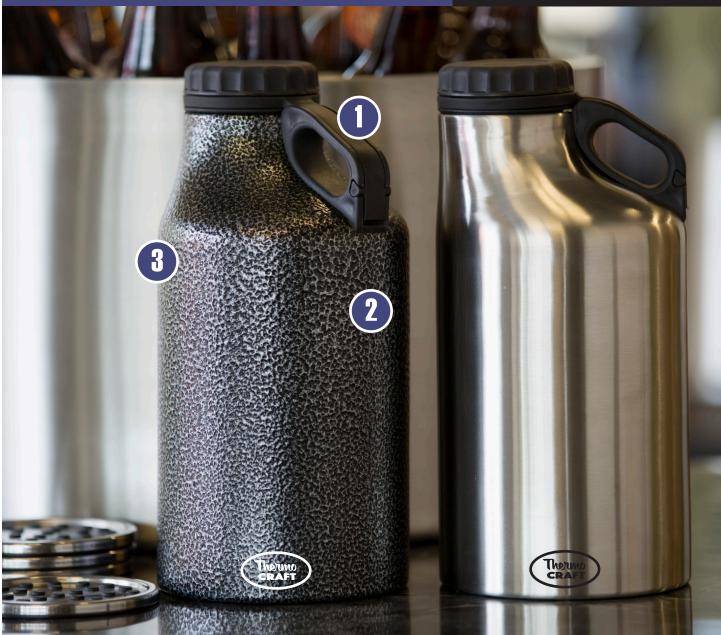

## **FEATURES**

- 1. Tethered lid features rigid grips for secure tightening
- 2. Offset neck creates a flat front to reduce airlocks while pouring
- 3. Stainless vacuum keeps cold for over 12 hours

### THERMO CRAFT™ GROWLER

Item Description

GRW64HM **GROWLER THERMO-CRAFT** 

SS HAMMERED 64OZ (1.89 liter) 5.125" X 5.125" X 10.37"

GROWLER THERMO-CRAFT **GRW64BS** 

> SS BRUSH 64OZ (1.89 liter) 5.125" X 5.125" X 10.37"

### Thermo Craft™ Growler

Item Description **GRW64BS** 

**GROWLER THERMO-CRAFT** 

SS BRUSH 64OZ (1.89 liter) 5.125 X 5.125 X 10.37

GRW64HM **GROWLER THERMO-CRAFT** 

> SS HAMMERED 64OZ (1.89 liter) 5.125 X 5.125 X 10.37