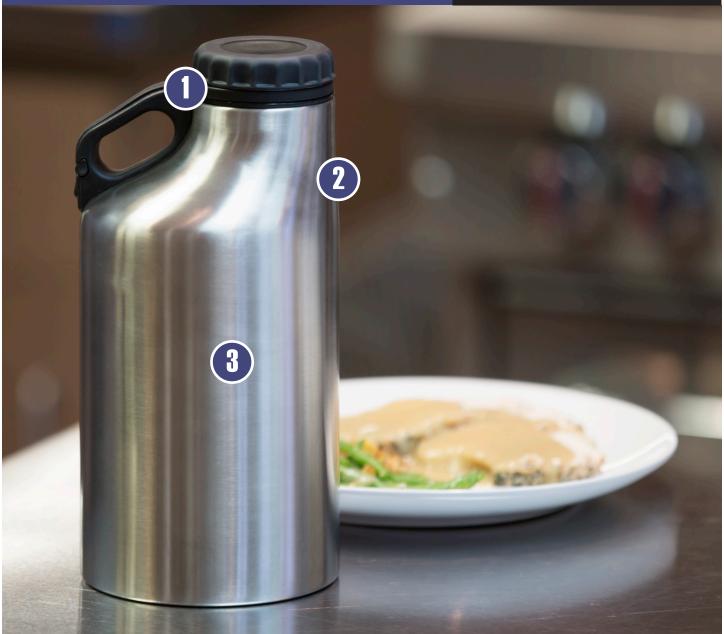

# **+** FEATURE/BENEFIT

- 1. Tethered lid features rigid grips for secure tightening
- 2. Offset neck creates a flat front to reduce airlocks while pouring
- 3. Stainless vacuum keeps sauces hot cold for over 8-12 hours

### Thermo Craft™ Growler

Item Description **GRW64BS** 

**GROWLER THERMO-CRAFT** 

SS BRUSH 64OZ (1.89 liter) 5.125 X 5.125 X 10.37

GRW64HM **GROWLER THERMO-CRAFT** 

> SS HAMMERED 64OZ (1.89 liter) 5.125 X 5.125 X 10.37

### THERMO CRAFT™ GROWLER

Item Description

GRW64HM **GROWLER THERMO-CRAFT** 

SS HAMMERED 64OZ (1.89 liter) 5.125" X 5.125" X 10.37"

GROWLER THERMO-CRAFT **GRW64BS** 

> SS BRUSH 64OZ (1.89 liter) 5.125" X 5.125" X 10.37"