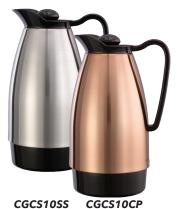

# **CLASSIC CARAFE**

CGCS10CP

Description Item **0.6 Liter (20 oz)** 5" X 6.5" X 8.75" CGC060SS Silver Glass liner CGC060CP Glass liner Copper 1 Liter (33.8 oz) 4.5" X 6.25" X 10" CGC101SS Silver Glass liner CGC101CP Copper Glass liner CGCS10SS Silver Stainless liner

Stainles liner