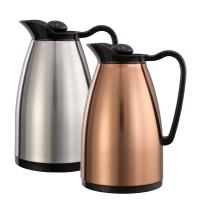

CGC060SS CGC060CP

CGC101CP **CGC101SS** 

Glass-Lined

Glass-Lined

Stainless-Lined

# **CLASSIC CARAFE**

CGCS10CP

Description Item **0.6 Liter (20 oz)** 5" X 6.5" X 8.75" CGC060SS Silver Glass liner CGC060CP Glass liner Copper 1 Liter (33.8 oz) 4.5" X 6.25" X 10" CGC101SS Silver Glass liner CGC101CP Copper Glass liner CGCS10SS Silver Stainless liner