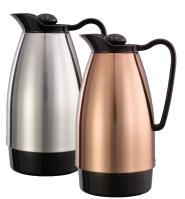

CGC060SS CGC060CP

CGC101CP **CGC101SS** 

Glass-Lined

Glass-Lined

Stainless-Lined

# **CLASSIC CARAFE**

CGCS10CP

Description Item **0.6 Liter (20 oz)** 5" X 6.5" X 8.75" CGC060SS Silver Glass liner CGC060CP Glass liner Copper 1 Liter (33.8 oz) 4.5" X 6.25" X 10" CGC101SS Silver Glass liner CGC101CP Copper Glass liner CGCS10SS Silver Stainless liner