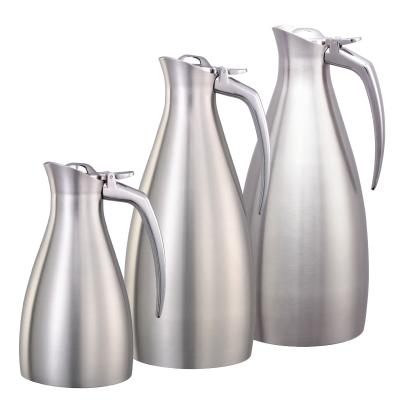

### **SLEEK & SOPHISTICATED SERVICE**

The new **Altus Carafe** from Service Ideas is a stunning beverage server with a unique sleek and slender design. Available in three sizes with a classic brushed finish that will complement any tablescape. Not only does it look gorgeous on your table, it's vacuum insulated with a stainless steel liner to keep coffee and other beverages hot or cold for 4-6 hours.

ALTU06BS ALTU10BS ALTU15BS

#### **ALTUS CARAFES**

| Item     | Description                                   | Finish    |
|----------|-----------------------------------------------|-----------|
| ATLU06BS | 0.6 Liter (20 oz.)<br>5.75" X 4.125" X 7.625" | ■ Brushed |
| ALTU10BS | 1 Liter (33.8 oz.)<br>5.75" X 4.375" X 10.25" | ■ Brushed |
| ALTU15BS | 1.5 Liter (50.7 oz.)<br>6.125" X 5" X 11.125" | ■ Brushed |